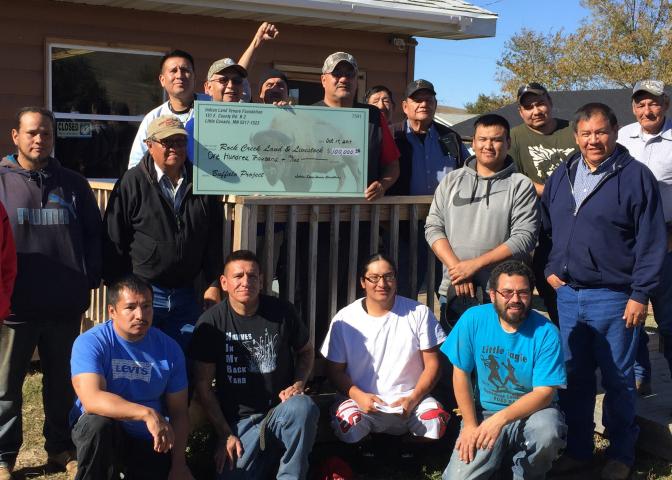

ILTF supports efforts to bring back the buffalo along with healthy lands, diets and economies to American Indian People. In 2017, ILTF supported the Rock Creek Buffalo Project on the Standing Rock Reservation in South Dakota. The Rock Creek District, comprised of nearly a million acres, is the most isolated of the eight districts on the reservation. It includes the 15,000-acre Shambo Ranch, where a community buffalo herd has been established.

ILTF's support provided the resources to build fencing in a section of the ranch to contain at least 100 members of the growing herd. Among the additional impacts of the project are job training, employment opportunities, community sharing and a youth engagement program that is helping young people explore a future in buffalo ranching.