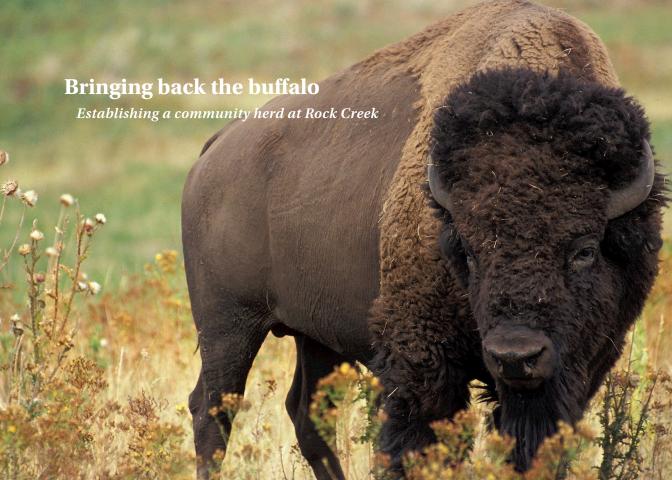

## ILTF grant supports the Rock Creek Buffalo Project

Many Native Nations relied on the sacred buffalo (Tatanka) to meet their basic needs for food, shelter, clothing and ceremony. In the 19th Century, more than 50 million buffalo were deliberately destroyed in order to starve Native people onto reservations, resulting in dire poverty and ill health.

ILTF supports efforts to bring back the buffalo along with healthy lands, diets and economies to American Indian People. In 2017, ILTF supported the Rock Creek Buffalo Project on the Standing Rock Reservation in South Dakota. The Rock Creek District, comprised of nearly a million acres, is the most isolated of the eight districts on the reservation. It includes the 15,000-acre Shambo Ranch, where a community buffalo herd has been established.

ILTF's support provided the resources to build fencing in a section of the ranch to contain at least 100 members of the growing herd. Among the additional impacts of the project are job training, employment opportunities, community sharing and a youth engagement program that is helping young people explore a future in buffalo ranching.